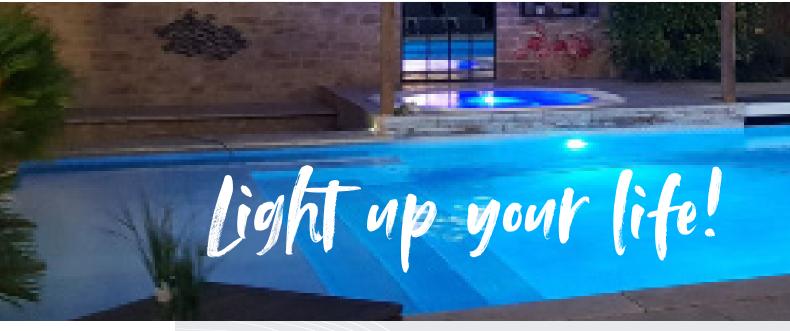

### Light up your life!

The new BWT D600 APP robotic pool cleaner offers the best of this type of technology: clean surfaces, crystal clear water, a contemporary design, and as an added bonus, the soothing pleasure of a sensational, nocturnal light show. Four excellent reasons to choose the best, the BWT D600 APP robotic pool cleaner.

### A fascinating visual experience

Making cleaning an absolute pleasure, this innovative robotic cleaner illuminates your pool with a pink glow that pulses with the rhythm of a breath: a superb sight! This subtle light show embellishes your pool and entertains your guests at summer poolside gatherings.