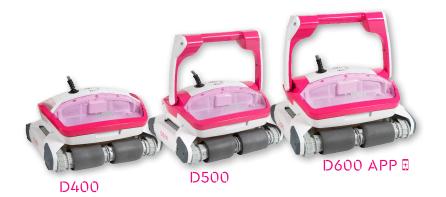

### Light up your life!

The new BWT D600 APP robotic pool cleaner offers the best of this type of technology: clean surfaces, crystal clear water, a contemporary design, and as an added bonus, the soothing pleasure of a sensational, nocturnal light show. Four excellent reasons to choose the best, the BWT D600 APP robotic pool cleaner.