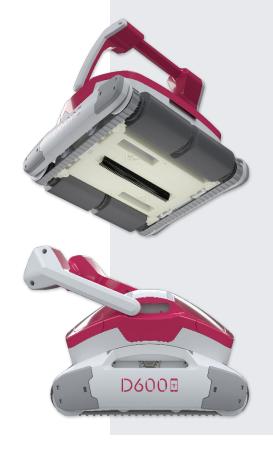

### Impeccable cleaning

This robotic cleaner unites every advantage: one of the best filtration performances on the market, unbeatable suction power, exceptional agility over every surface, on-board intelligence, robust, outstanding reliability. It is the first choice of professionals and discerning pool owners.

### Optimised scrubbing action

This robotic cleaner features 4 brushes made of a PVA specially formulated to be compatible with all pool surface finishes. Along with the additional vibrating PVC brush, they provide impeccable cleaning of your pool.