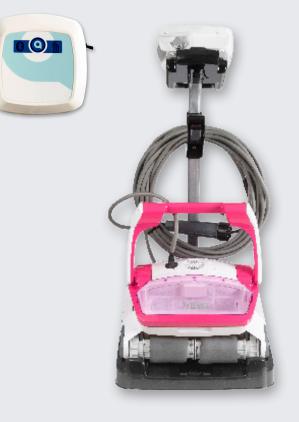

### **Technical specifications**

Pool size

Cleaning type Duration of the cleaning cycle Remote control Filter type

> Filter access Full filter indicator Brush type Additional brush Navigation system Gyroscope Power supply Power consumption

> > Platform

Suction flow rate Cable length Anti-tangle swivel Adjustable intake valves

Compatible with an external timer Dimensions (L x W x H) Weight Storage accessory Guarantee

For pools up to 12 m (any shape and surface finish)

Floor, walls and waterline

1.5, 2 or 2.5 hours

Smartphone App

4D, hyperfine microfibre transparent filter lid

Easy access from above

4 PVA scrubbing wheels

Vibrating brush

**Smart Navigation** 

Yes

Jupiter App

< 150 Watt

2 drive motors equipped with Breezer technology

 $19m^{3} / h$ 

18 m, high quality grey

Yes

Yes, allows modulation of the suction power

Yes

44 x 39.1 x 25.5 cm

11 kg

Premium Caddy

2 years + 1 year limited guarantee on the power supply, motor and cable