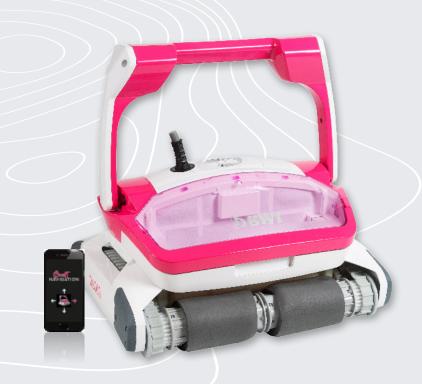

### A fascinating visual experience

Making cleaning an absolute pleasure, this innovative robotic cleaner illuminates your pool with a pink glow that pulses with the rhythm of a breath: a superb sight! This subtle light show embellishes your pool and entertains your guests at summer poolside gatherings.

### Impeccable cleaning

This robotic cleaner unites every advantage: one of the best filtration performances on the market, unbeatable suction power, exceptional agility over every surface, on-board intelligence, robust, outstanding reliability. It is the first choice of professionals and discerning pool owners.

A streamlined design and pink LEDs.
Makes cleaning a pleasure!

drive it though the water. A real energy saving.