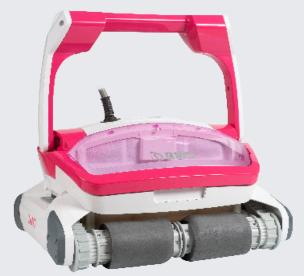

### Light up your life!

The new BWT D600 APP robotic pool cleaner offers the best of this type of technology: clean surfaces, crystal clear water, a contemporary design, and as an added bonus, the soothing pleasure of a sensational, nocturnal light show. Four excellent reasons to choose the best, the BWT D600 APP robotic pool cleaner.

### Impeccable cleaning

This robotic cleaner unites every advantage: one of the best filtration performances on the market, unbeatable suction power, exceptional agility over every surface, on-board intelligence, robust, outstanding reliability. It is the first choice of professionals and discerning pool owners.