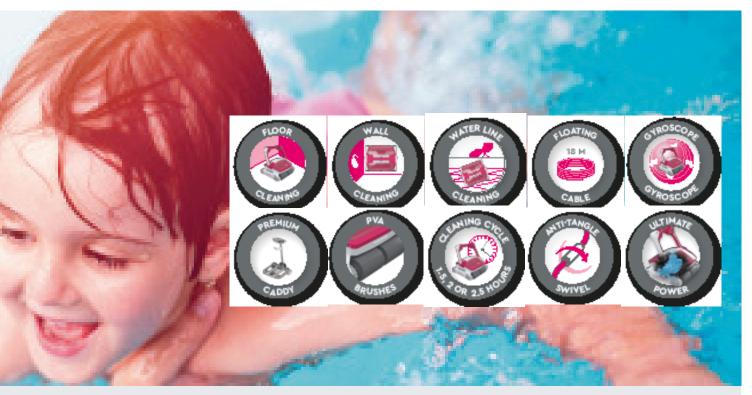

### Fast, intelligent cleaning

The BWT D600 App robotic cleaner moves quickly and cleans fast. They feature the smart navigation system. Comprised of a gyroscope and an algorithm, the navigation system scans and detects obstacles, then computes the cleaning path. The cleaning cycle is shorter and the entire surface to be cleaned is covered. The pool floor, walls and water line are perfectly clean with a minimum number of passes and in record time.

Floor, walls and waterline

1.5, 2 or 2.5 hours

Smartphone App

4D, hyperfine microfibre transparent filter lid

Easy access from above

4 PVA scrubbing wheels

Vibrating brush

**Smart Navigation** 

Yes

Jupiter App

< 150 Watt

2 drive motors equipped with Breezer technology

 $19m^{3} / h$ 

18 m, high quality grey

Yes

Yes, allows modulation of the suction power

Yes

44 x 39.1 x 25.5 cm

11 kg

Premium Caddy

2 years + 1 year limited guarantee on the power supply, motor and cable