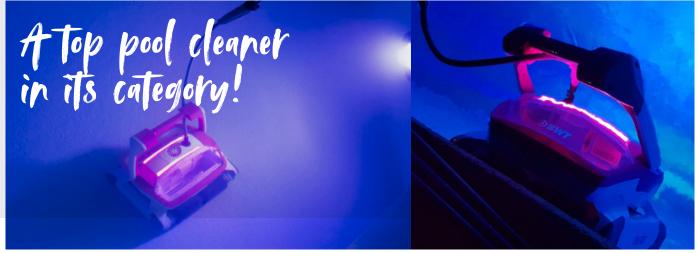

### A fascinating visual experience

Making cleaning an absolute pleasure, this innovative robotic cleaner illuminates your pool with a pink glow that pulses with the rhythm of a breath: a superb sight! This subtle light show embellishes your pool and entertains your guests at summer poolside gatherings.

A streamlined design and pink LEDs.
Makes cleaning a pleasure!

drive it though the water. A real energy saving.