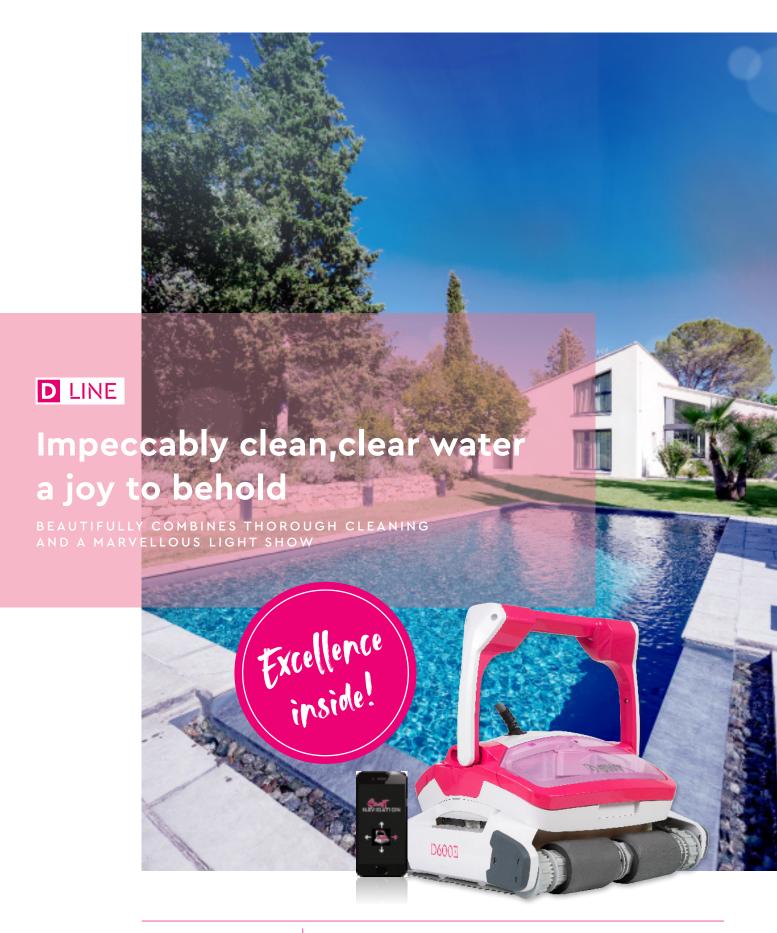

## The robotic cleaner That puts on a show

### Light up your life!

The new BWT D600 APP robotic pool cleaner offers the best of this type of technology: clean surfaces, crystal clear water, a contemporary design, and as an added bonus, the soothing pleasure of a sensational, nocturnal light show. Four excellent reasons to choose the best, the BWT D600 APP robotic pool cleaner.

### A fascinating visual experience

Making cleaning an absolute pleasure, this innovative robotic cleaner illuminates your pool with a pink glow that pulses with the rhythm of a breath: a superb sight! This subtle light show embellishes your pool and entertains your guests at summer poolside gatherings.

### Impeccable cleaning

This robotic cleaner unites every advantage: one of the best filtration performances on the market, unbeatable suction power, exceptional agility over every surface, on-board intelligence, robust, outstanding reliability. It is the first choice of professionals and discerning pool owners.